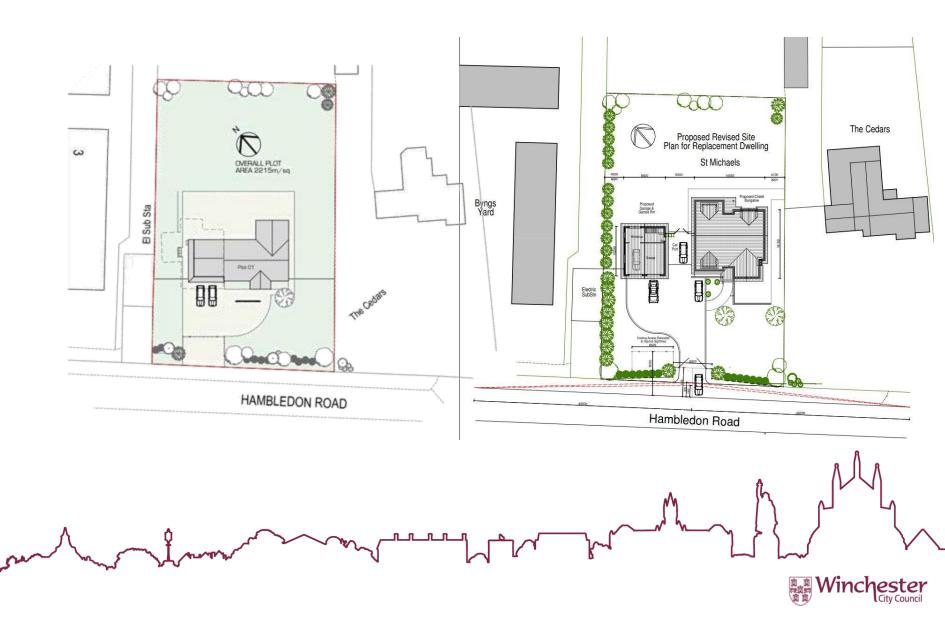

# 23/01121/FUL- St Michaels, Hambledon Road, Denmead, Waterlooville, Hampshire, PO7 6JB

Revised Application for Replacement Dwelling previously approved 28/10/22 - ref: 22/01720/FUL. with Design & Access Improvements.

#### Location Plan



Winchester

#### Approved and Proposed Site Plan



# Aerial Photograph



# Existing Front Southwest Elevation





#### Approved and Proposed Front Southwest Elevation





#### Google Street View showing property from public realm





View towards southwest elevation from public realm





Wider view towards southwest elevation from public realm



# **Existing Rear Northeast Elevation**





# Approved and Proposed Rear Northeast Elevation



# Photo looking towards the rear of the site



# Existing Side Northwest Elevation





# Approved and Proposed Side Northwest Elevation



# Photo towards northeast boundary



# Existing Side Southeast Elevation





#### Approved and Proposed Side Southeast Elevation



# Photo towards southeast boundary



# **Existing Floor Plans**



#### Approved and Proposed Ground Floor Plan





####