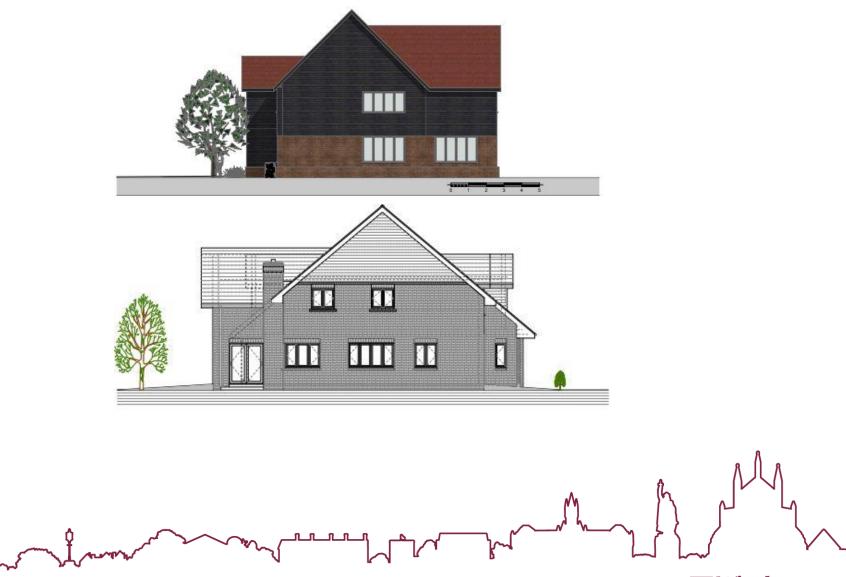

f: 22/01720/FUL. with Design & Access Improvements.

#### Location Plan



Winchester

#### Approved and Proposed Site Plan



# Aerial Photograph



# Existing Front Southwest Elevation





#### Approved and Proposed Front Southwest Elevation





#### Google Street View showing property from public realm





View towards southwest elevation from public realm





Wider view towards southwest elevation from public realm



# **Existing Rear Northeast Elevation**





# Approved and Proposed Rear Northeast Elevation



# Photo looking towards the rear of the site



# Existing Side Northwest Elevation





# Approved and Proposed Side Northwest Elevation



# Photo towards northeast boundary



# Existing Side Southeast Elevation





#### Approved and Proposed Side Southeast Elevation



# Photo towards southeast boundary



# **Existing Floor Plans**



#### Approved and Proposed Ground Floor Plan





#### Approved and Proposed First Floor Plan