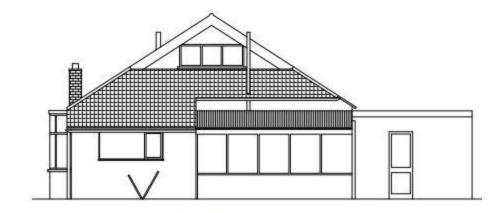

# 23/01121/FUL- St Michaels, Hambledon Road, Denmead, Waterlooville, Hampshire, PO7 6JB

Revised Application for Replacement Dwelling previously approved 28/10/22 - ref: 22/01720/FUL. with Design & Access Improvements.

#### Location Plan



Winchester

#### Approved and Proposed Site Plan



# Aerial Photograph



# Existing Front Southwest Elevation





#### Approved and Proposed Front Southwest Elevation





#### Google Street View showing property from public realm





View towards southwest elevation from public realm





Wider view towards southwest elevation from public realm



# **Existing Rear Northeast Elevation**





# Approved and Proposed Rear Northeast Elevation



# Photo looking towards the rear of the site



# Existing Side Northwest Elevation





# Approved and Proposed Side Northwest Elevation



# Photo towards northeast boundary



# Existing Side Southeast Elevation





#### Approved and Proposed Side Southeast Elevation



# Photo towards southeast boundary



# **Existing Floor Plans**



#### Approved and Proposed Ground Floor Plan





#### Approved and Proposed First Floor Plan