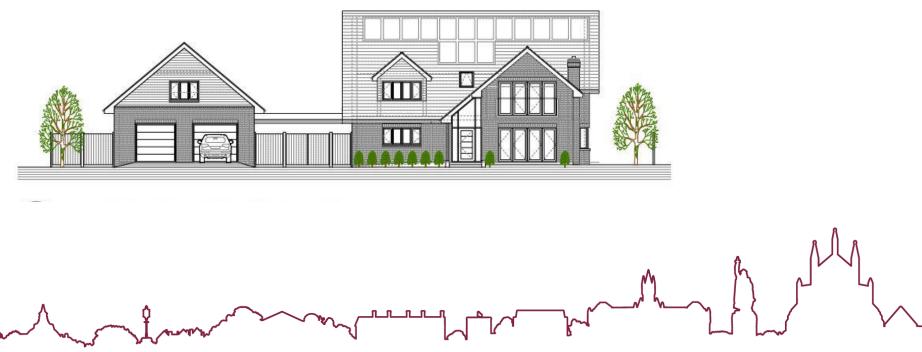

# 23/01121/FUL- St Michaels, Hambledon Road, Denmead, Waterlooville, Hampshire, PO7 6JB

Revised Application for Replacement Dwelling previously approved 28/10/22 - ref: 22/01720/FUL. with Design & Access Improvements.

#### Location Plan



Winchester

#### Approved and Proposed Site Plan



# Aerial Photograph



# Existing Front Southwest Elevation





#### Approved and Proposed Front Southwest Elevation





#### Google Street View showing property from public realm





View towards southwest elevation from public realm





Wider view towards southwest elevation from public realm



# **Existing Rear Northeast Elevation**





# Approved and Proposed Rear Northeast Elevation



# Photo looking towards the rear of the site



# Existing Side Northwest Elevation





# Approved and Proposed Side Northwest Elevation



# Photo towards northeast boundary



# Existing Side Southeast Elevation





#### Approved and Proposed Side Southeast Elevation



# Photo towards southeast boundary



# **Existing Floor Plans**



#### Approved and Proposed Ground Floor Plan





#### Approved and Proposed First Floor Plan