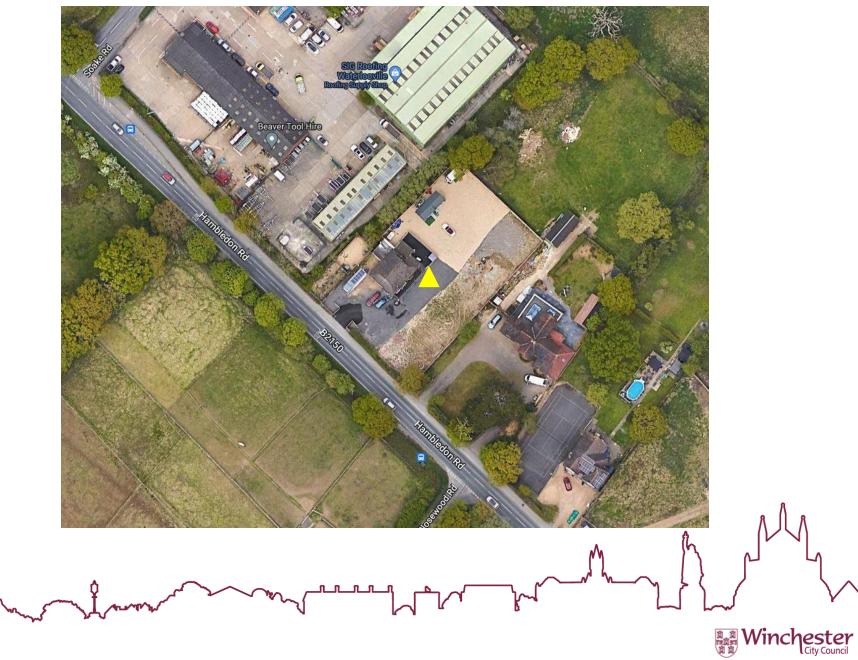

# 23/01121/FUL- St Michaels, Hambledon Road, Denmead, Waterlooville, Hampshire, PO7 6JB

Revised Application for Replacement Dwelling previously approved 28/10/22 - ref: 22/01720/FUL. with Design & Access Improvements.

#### Location Plan



Winchester

#### Approved and Proposed Site Plan



# Aerial Photograph



# Existing Front Southwest Elevation





#### Approved and Proposed Front Southwest Elevation





#### Google Street View showing property from public realm





View towards southwest elevation from public realm





Wider view towards southwest elevation from public realm



# **Existing Rear Northeast Elevation**





# Approved and Proposed Rear Northeast Elevation



# Photo looking towards the rear of the site



# Existing Side Northwest Elevation





# Approved and Proposed Side Northwest Elevation



# Photo towards northeast boundary



# Existing Side Southeast Elevation





#### Approved and Proposed Side Southeast Elevation



# Photo towards southeast boundary



# **Existing Floor Plans**



#### Approved and Proposed Ground Floor Plan





#### Approved and Proposed F