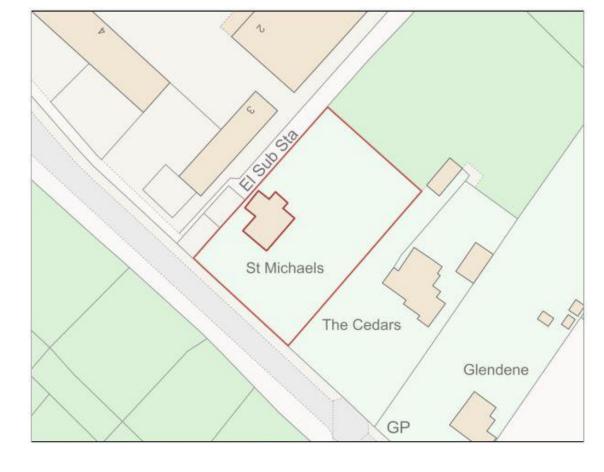

# 23/01121/FUL- St Michaels, Hambledon Road, Denmead, Waterlooville, Hampshire, PO7 6JB

Revised Application for Replacement Dwelling previously approved 28/10/22 - ref: 22/01720/FUL. with Design & Access Improvements.

#### Location Plan



Winchester

#### Approved and Proposed Site Plan



# Aerial Photograph



# Existing Front Southwest Elevation





#### Approved and Proposed Front Southwest Elevation





#### Google Street View showing property from public realm





View towards southwest elevation from public realm





Wider view towards southwest elevation from public realm



# **Existing Rear Northeast Elevation**





# Approved and Proposed Rear Northeast Elevation



# Photo looking towards the rear of the site



# Existing Side Northwest Elevation





# Approved and Proposed Side Northwest Elevation



# Photo towards northeast boundary



# Existing Side Southeast Elevation





#### Approved and Proposed Side Southeast Elevation



# Photo towards southeast boundary



# **Existing Floor Plans**



###