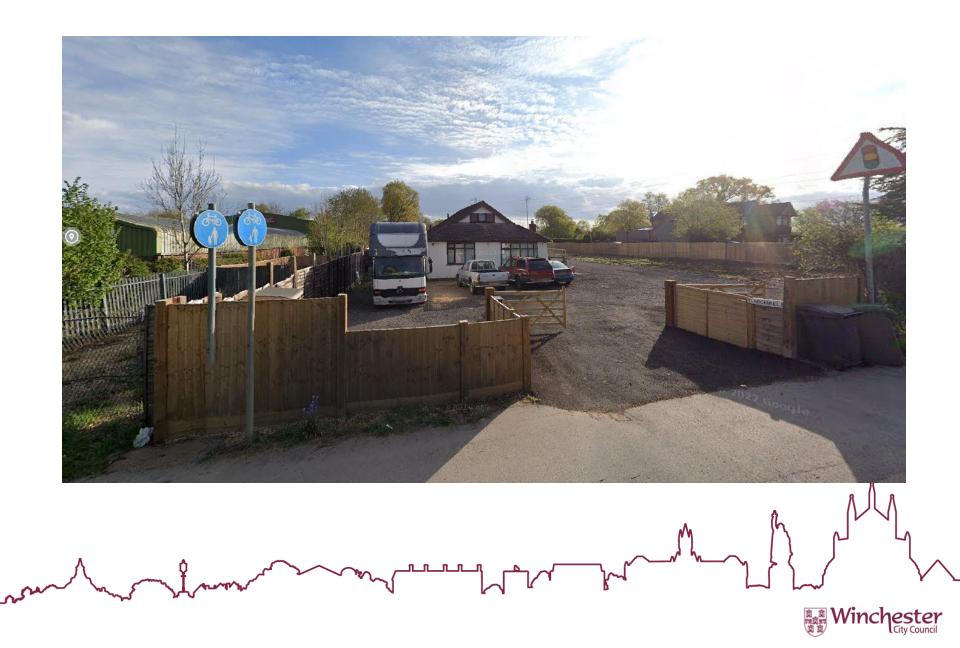

#### Google Street View showing property from public realm

View towards southwest elevation from public realm

Wider view towards southwest elevation from public realm