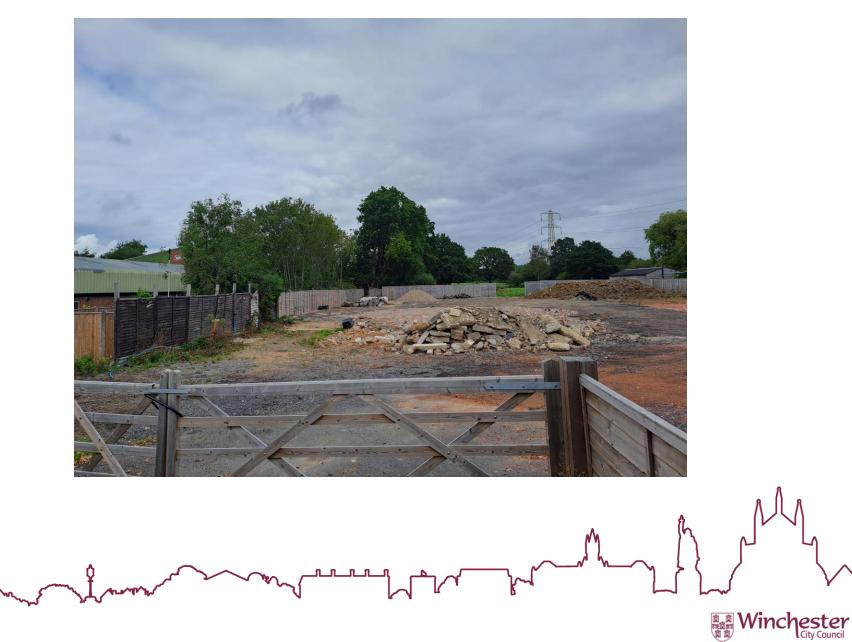

# 23/01121/FUL- St Michaels, Hambledon Road, Denmead, Waterlooville, Hampshire, PO7 6JB

Revised Application for Replacement Dwelling previously approved 28/10/22 - ref: 22/01720/FUL. with Design & Access Improvements.

#### Location Plan



Winchester

#### Approved and Proposed Site Plan



# Aerial Photograph



# Existing Front Southwest Elevation





#### Approved and Proposed Front Southwest Elevation





#### Google Street View showing property from public realm





View towards southwest elevation from public realm





Wider view towards southwest elevation from public realm



# **Existing Rear Northeast Elevation**





# Approved and Proposed Rear Northeast Elevation



# Photo looking towards the rear of the site



# Existing Side Northwest Elevation





# Approved and Proposed Side Northwest Elevation



# Photo towards northeast boundary



# Existing Side Southeast Elevation





#### Approved and Proposed Side Southeast Elevation



# Photo towards southeast boundary



# **Existing Floor Plans**



#### Approved and Proposed Ground Floor Plan





#### Approved and Proposed First Floor Plan