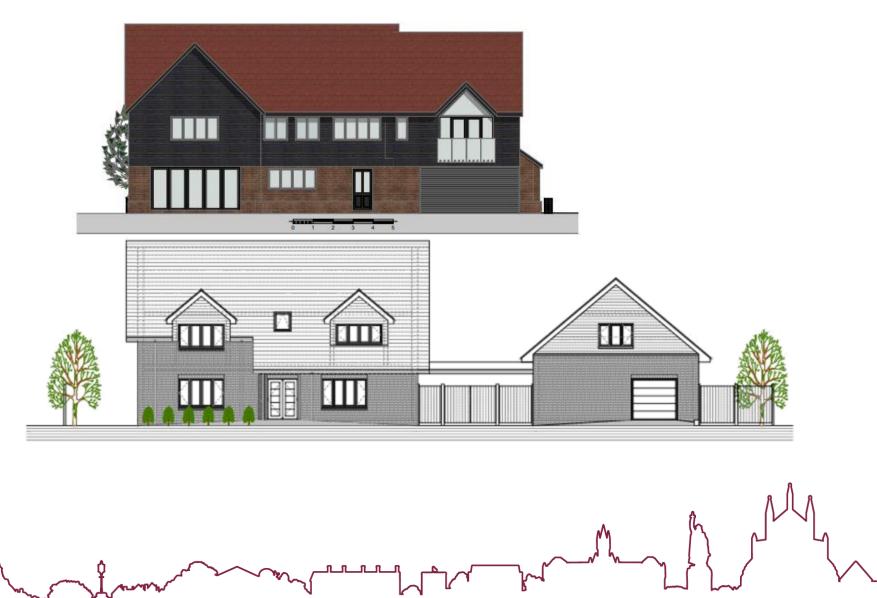

# 23/01121/FUL- St Michaels, Hambledon Road, Denmead, Waterlooville, Hampshire, PO7 6JB

Revised Application for Replacement Dwelling previously approved 28/10/22 - ref: 22/01720/FUL. with Design & Access Improvements.

#### Location Plan



Winchester

#### Approved and Proposed Site Plan



# Aerial Photograph



# Existing Front Southwest Elevation





#### Approved and Proposed Front Southwest Elevation





#### Google Street View showing property from public realm





View towards southwest elevation from public realm





Wider view towards southwest elevation from public realm



# **Existing Rear Northeast Elevation**





# Approved and Proposed Rear Northeast Elevation



# Photo looking towards the rear of the site



# Existing Side Northwest Elevation





# Approved and Proposed Side Northwest Elevation



# Photo towards northeast boundary



# Existing Side Southeast Elevation





#### Approved and Proposed Side Southeast Elevation



# Photo towards southeast boundary



# **Existing Floor Plans**



#### Approved and Proposed Ground Floor Plan





#### Approved and Proposed First Floor Plan