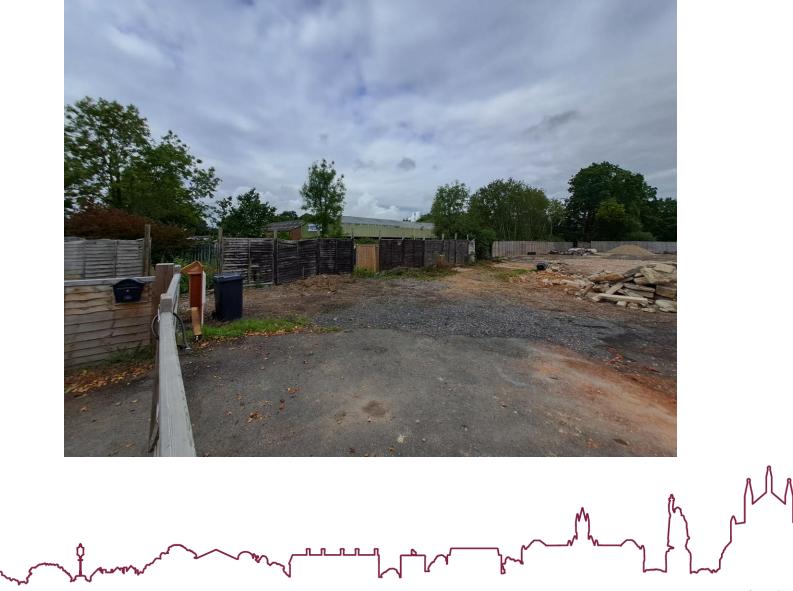

mpshire, PO7 6JB

Revised Application for Replacement Dwelling previously approved 28/10/22 - ref: 22/01720/FUL. with Design & Access Improvements.

#### Location Plan



Winchester

#### Approved and Proposed Site Plan



# Aerial Photograph



# Existing Front Southwest Elevation





#### Approved and Proposed Front Southwest Elevation





#### Google Street View showing property from public realm





View towards southwest elevation from public realm





Wider view towards southwest elevation from public realm



# **Existing Rear Northeast Elevation**





# Approved and Proposed Rear Northeast Elevation



# Photo looking towards the rear of the site



# Existing Side Northwest Elevation





# Approved and Proposed Side Northwest Elevation



# Photo towards northeast boundary



# Existing Side Southeast Elevation





#### Approved and Proposed Side Southeast Elevation



# Photo towards southeast boundary



# **Existing Floor Plans**



#### Approved and Proposed Ground Floor Plan





#### Approved and Proposed First Floor Plan