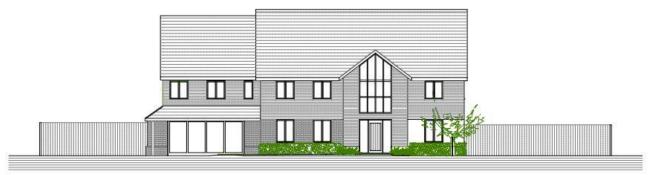

# 23/01121/FUL- St Michaels, Hambledon Road, Denmead, Waterlooville, Hampshire, PO7 6JB

Revised Application for Replacement Dwelling previously approved 28/10/22 - ref: 22/01720/FUL. with Design & Access Improvements.

#### Location Plan



Winchester

#### Approved and Proposed Site Plan



# Aerial Photograph



# Existing Front Southwest Elevation





#### Approved and Proposed Front Southwest Elevation





#### Google Street View showing property from public realm





View towards southwest elevation from public realm





Wider view towards southwest elevation from public realm



# **Existing Rear Northeast Elevation**





# Approved and Proposed Rear Northeast Elevation



# Photo looking towards the rear of the site



# Existing Side Northwest Elevation





# Approved and Proposed Side Northwest Elevation



# Photo towards northeast boundary



# Existing Side Southeast Elevation





#### Approved and Proposed Side Southeast Elevation



# Photo towards southeast boundary



# **Existing Floor Plans**



#### Approved and Proposed Ground Floor Plan





#### Approved and Proposed First Floor Plan