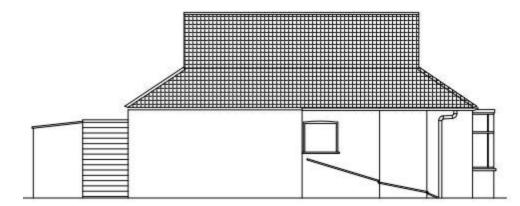

# 23/01121/FUL- St Michaels, Hambledon Road, Denmead, Waterlooville, Hampshire, PO7 6JB

Revised Application for Replacement Dwelling previously approved 28/10/22 - ref: 22/01720/FUL. with Design & Access Improvements.

#### Location Plan



Winchester

#### Approved and Proposed Site Plan



# Aerial Photograph



# Existing Front Southwest Elevation





#### Approved and Proposed Front Southwest Elevation





#### Google Street View showing property from public realm





View towards southwest elevation from public realm





Wider view towards southwest elevation from public realm



# **Existing Rear Northeast Elevation**





# Approved and Proposed Rear Northeast Elevation



# Photo looking towards the rear of the site



# Existing Side Northwest Elevation





# Approved and Proposed Side Northwest Elevation



# Photo towards northeast boundary



# Existing Side Southeast Elevation





#### Approved and Proposed Side Southeast Elevation



# Photo towards southeast boundary



# **Existing Floor Plans**



#### Approved and Proposed Ground Floor Plan





#### Approved and Proposed First Floor Plan