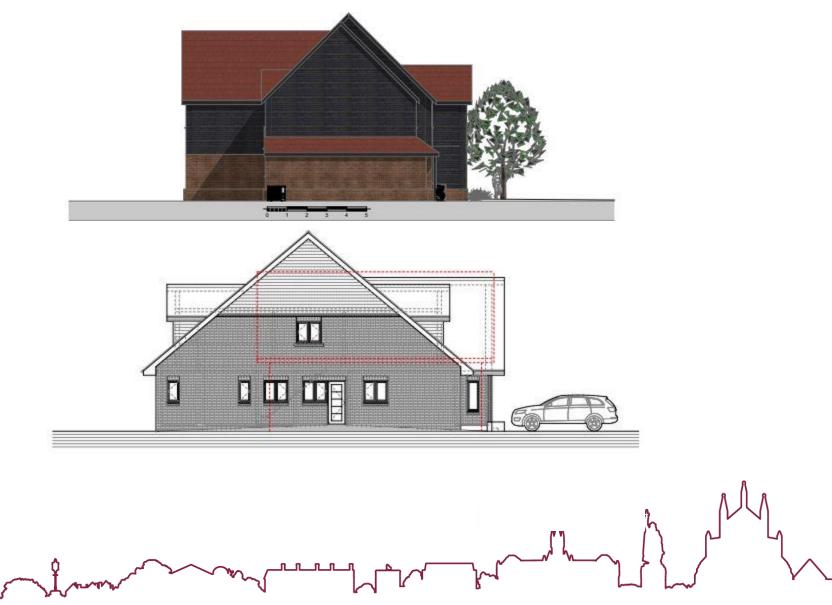

ledon Road, Denmead, Waterlooville, Hampshire, PO7 6JB

Revised Application for Replacement Dwelling previously approved 28/10/22 - ref: 22/01720/FUL. with Design & Access Improvements.

#### Location Plan



Winchester

#### Approved and Proposed Site Plan



# Aerial Photograph



# Existing Front Southwest Elevation





#### Approved and Proposed Front Southwest Elevation





#### Google Street View showing property from public realm





View towards southwest elevation from public realm





Wider view towards southwest elevation from public realm



# **Existing Rear Northeast Elevation**





# Approved and Proposed Rear Northeast Elevation



# Photo looking towards the rear of the site



# Existing Side Northwest Elevation





# Approved and Proposed Side Northwest Elevation



# Photo towards northeast boundary



# Existing Side Southeast Elevation





#### Approved and Proposed Side Southeast Elevation



# Photo towards southeast boundary



# **Existing Floor Plans**



#### Approved and Proposed Ground Floor Plan





#### Approved and Proposed First Floor Plan