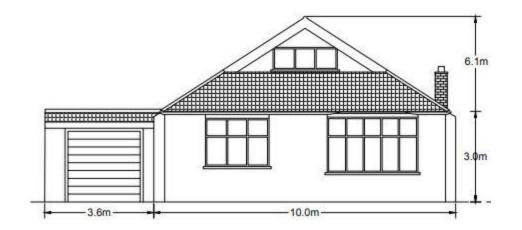

# 23/01121/FUL- St Michaels, Hambledon Road, Denmead, Waterlooville, Hampshire, PO7 6JB

Revised Application for Replacement Dwelling previously approved 28/10/22 - ref: 22/01720/FUL. with Design & Access Improvements.

#### Location Plan



Winchester

#### Approved and Proposed Site Plan



# Aerial Photograph



# Existing Front Southwest Elevation





#### Approved and Proposed Front Southwest Elevation





#### Google Street View showing property from public realm





View towards southwest elevation from public realm





Wider view towards southwest elevation from public realm



# **Existing Rear Northeast Elevation**





# Approved and Proposed Rear Northeast Elevation



# Photo looking towards the rear of the site



# Existing Side Northwest Elevation





# Approved and Proposed Side Northwest Elevation



# Photo towards northeast boundary



# Existing Side Southeast Elevation





#### Approved and Proposed Side Southeast Elevation



# Photo towards southeast boundary



# **Existing Floor Plans**



#### Approved and Proposed Ground Floor Plan





#### Approved and Proposed First Floor Plan