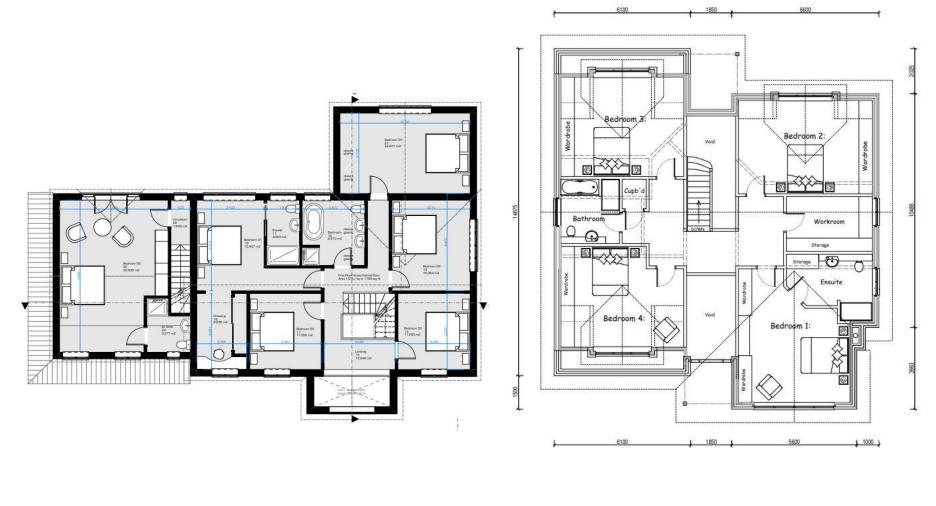

t Southwest Elevation





#### Approved and Proposed Front Southwest Elevation





#### Google Street View showing property from public realm





View towards southwest elevation from public realm





Wider view towards southwest elevation from public realm



# **Existing Rear Northeast Elevation**





# Approved and Proposed Rear Northeast Elevation



# Photo looking towards the rear of the site



# Existing Side Northwest Elevation





# Approved and Proposed Side Northwest Elevation



# Photo towards northeast boundary



# Existing Side Southeast Elevation





#### Approved and Proposed Side Southeast Elevation



# Photo towards southeast boundary



# **Existing Floor Plans**



#### Approved and Proposed Ground Floor Plan





#### Approved and Proposed First Floor Plan