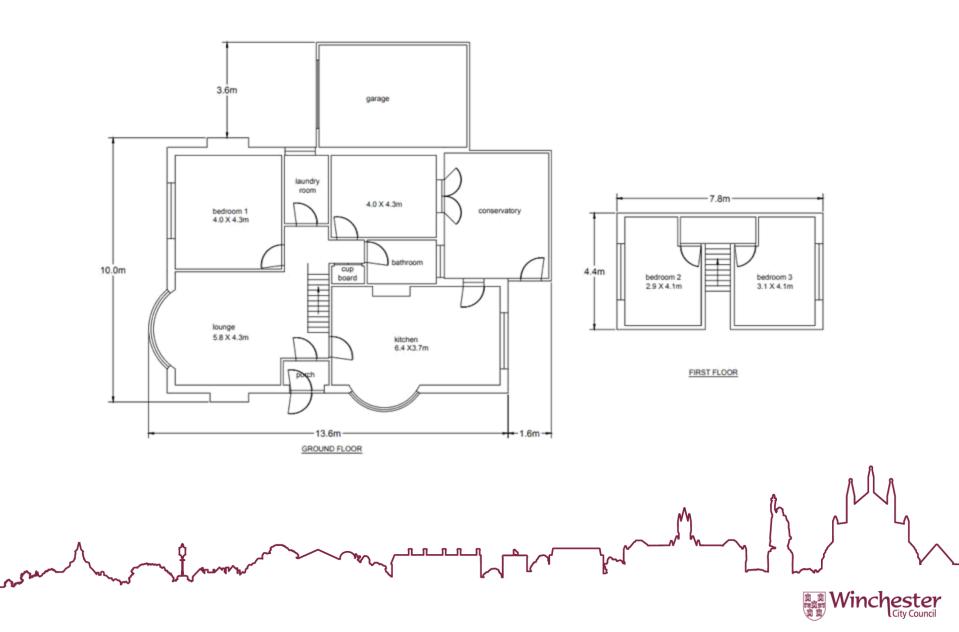

lan



Winchester

#### Approved and Proposed Site Plan



# Aerial Photograph



# Existing Front Southwest Elevation





#### Approved and Proposed Front Southwest Elevation





#### Google Street View showing property from public realm





View towards southwest elevation from public realm





Wider view towards southwest elevation from public realm



# **Existing Rear Northeast Elevation**





# Approved and Proposed Rear Northeast Elevation



# Photo looking towards the rear of the site



# Existing Side Northwest Elevation





# Approved and Proposed Side Northwest Elevation



# Photo towards northeast boundary



# Existing Side Southeast Elevation





#### Approved and Proposed Side Southeast Elevation



# Photo towards southeast boundary



# **Existing Floor Plans**



#### Approved and Proposed Ground Floor Plan





#### Approved and Proposed First Floor Plan